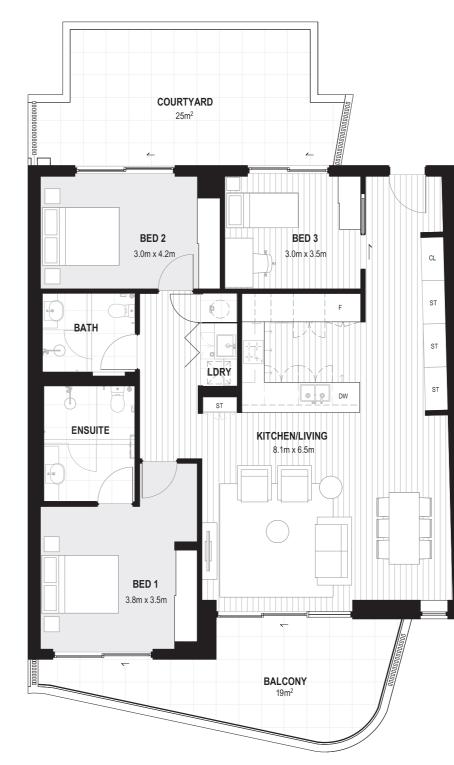

## Three bedroom

| APARTMENT 104                                                                                                | BGF |
|--------------------------------------------------------------------------------------------------------------|-----|
| 🛱 3 🖆 2 🗐 1                                                                                                  |     |
| <b>INTERNAL</b> – 127m <sup>2</sup> / <b>EXTERNAL</b> – 44m <sup>2</sup><br><b>TOTAL</b> – 171m <sup>2</sup> |     |